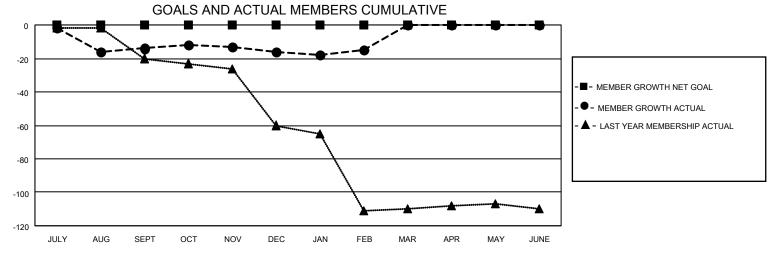

## GOALS AND ACTUAL NEW CLUBS CUMULATIVE

| DROPPED CLUBS: 2 |    | 8 CLUBS OF 23 ADDED 1 OR<br>MORE NEW MEMBERS | GENDER DISTRIBUTION                |              |  |
|------------------|----|----------------------------------------------|------------------------------------|--------------|--|
|                  |    | WORL NEW WEWBERO                             | MALE                               | 357 (75.64%) |  |
|                  |    |                                              | FEMALE                             | 115 (24.36%) |  |
| DROPPED MEMBERS  |    |                                              | NON BINARY                         | 0 (0.00%)    |  |
|                  |    |                                              | PREFER NOT TO ANSWER               | 0 (0.00%)    |  |
| DECEASED         | 3  |                                              |                                    |              |  |
| CLUB CANCELLED   | 17 | CLICK HERE FOR CUMULATIVE                    | TOTAL FAMILY UNIT MEMBERS          | 35           |  |
| OTHER            | 11 | MEMBERSHIP DATA                              |                                    |              |  |
| TOTAL            | 31 |                                              | FAMILY MEMBERS PAYING HALF DUES 18 |              |  |
|                  |    |                                              |                                    |              |  |